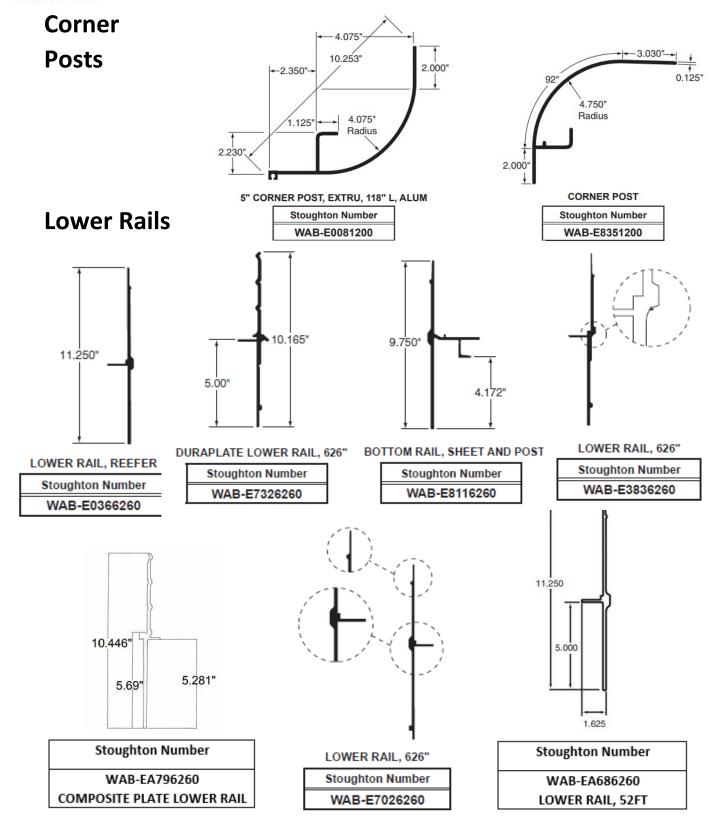

Your Make. Your Model. Your Part.

# Made-to-fit Wabash Body Parts in stock at Stoughton Parts



# **Corner Caps & Corner Radius**





# Hinges, J-Molding, Roof Bows









# **Nose Posts, Nose Rails & Trailer Headers**





### **Side Posts**





# **Upper Rails & Side Panels**



# AT STOUGHTON, IT'S ABOUT MORE THAN JUST PARTS.

Stoughton Parts focuses its efforts on being a premier value-added supplier to the heavy duty aftermarket. We pride ourselves on our industry leading customer service, order fill rate and order fill accuracy.

### **YOU CAN EXPECT:**

- u Thousands of parts in stock every day
- u Not only top quality Stoughton parts but competitive make/model parts
- u Personalized service
- u Experienced and knowledgeable technical support
- u Online ordering, tracking and invoice access capabilities
- u Weekly delivery routes to minimize freight costs along with daily parcel & LTL shipping

Created 201