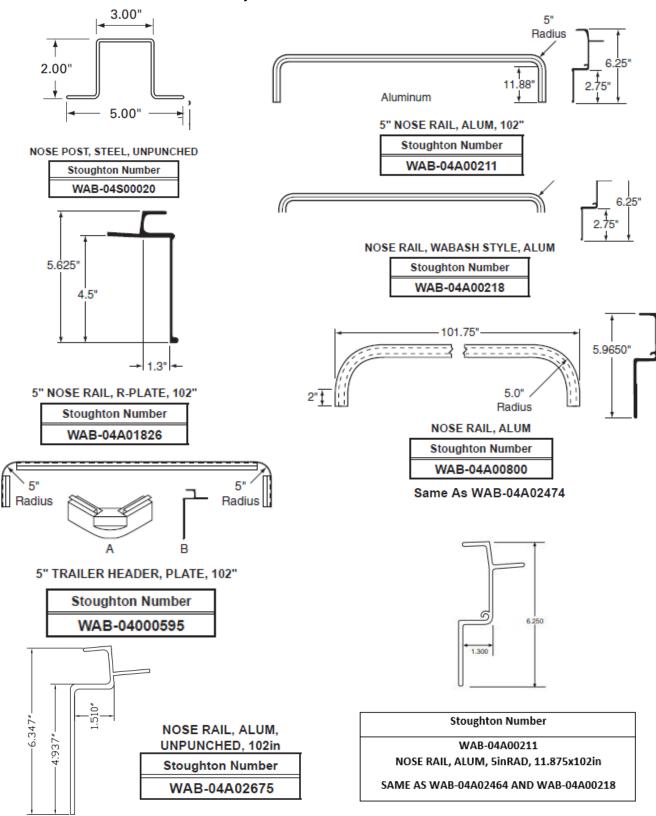

Your Make. Your Model. Your Part.

# Made-to-fit Wabash Body Parts in stock at Stoughton Parts



# **Corner Caps & Corner Radius**





# Hinges, J-Molding, Roof Bows









# **Nose Posts, Nose Rails & Trailer Headers**





### **Side Posts**





# **Upper Rails & Side Panels**



# AT STOUGHTON, IT'S ABOUT MORE THAN JUST PARTS.

Stoughton Parts focuses its efforts on being a premier value-added supplier to the heavy duty aftermarket. We pride ourselves on our industry leading customer service, order fill rate and order fill accuracy.

### **YOU CAN EXPECT:**

- u Thousands of parts in stock every day
- u Not only top quality Stoughton parts but competitive make/model parts
- u Personalized service
- u Experienced and knowledgeable technical support
- u Online ordering, tracking and invoice access capabilities
- u Weekly delivery routes to minimize freight costs along with daily parcel & LTL shipping

Created 201