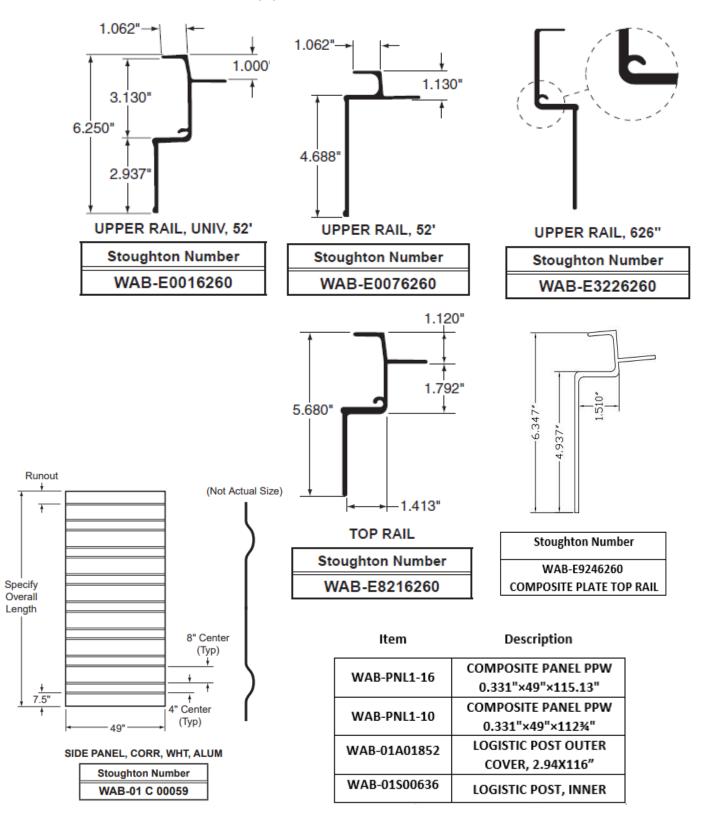

Your Make. Your Model. Your Part.

# Made-to-fit Wabash Body Parts in stock at Stoughton Parts



# **Corner Caps & Corner Radius**





# Hinges, J-Molding, Roof Bows









# **Nose Posts, Nose Rails & Trailer Headers**





### **Side Posts**





# **Upper Rails & Side Panels**



# AT STOUGHTON, IT'S ABOUT MORE THAN JUST PARTS.

Stoughton Parts focuses its efforts on being a premier value-added supplier to the heavy duty aftermarket. We pride ourselves on our industry leading customer service, order fill rate and order fill accuracy.

### **YOU CAN EXPECT:**

- u Thousands of parts in stock every day
- u Not only top quality Stoughton parts but competitive make/model parts
- u Personalized service
- u Experienced and knowledgeable technical support
- u Online ordering, tracking and invoice access capabilities
- u Weekly delivery routes to minimize freight costs along with daily parcel & LTL shipping

Created 201