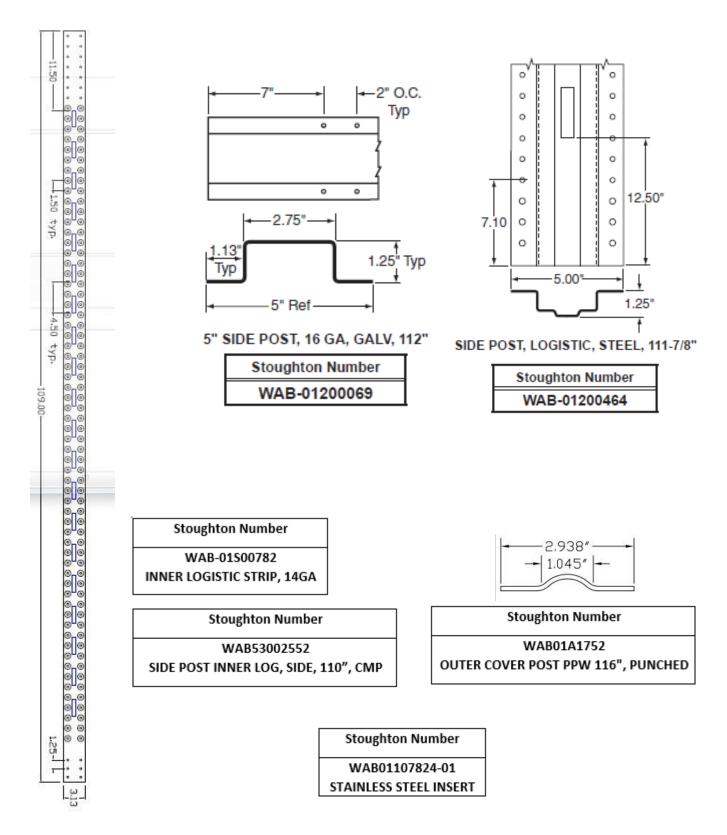

Your Make. Your Model. Your Part.

# Made-to-fit Wabash Body Parts in stock at Stoughton Parts



# **Corner Caps & Corner Radius**





# Hinges, J-Molding, Roof Bows









# **Nose Posts, Nose Rails & Trailer Headers**





### **Side Posts**





# **Upper Rails & Side Panels**



# AT STOUGHTON, IT'S ABOUT MORE THAN JUST PARTS.

Stoughton Parts focuses its efforts on being a premier value-added supplier to the heavy duty aftermarket. We pride ourselves on our industry leading customer service, order fill rate and order fill accuracy.

### **YOU CAN EXPECT:**

- u Thousands of parts in stock every day
- u Not only top quality Stoughton parts but competitive make/model parts
- u Personalized service
- u Experienced and knowledgeable technical support
- u Online ordering, tracking and invoice access capabilities
- u Weekly delivery routes to minimize freight costs along with daily parcel & LTL shipping

Created 201