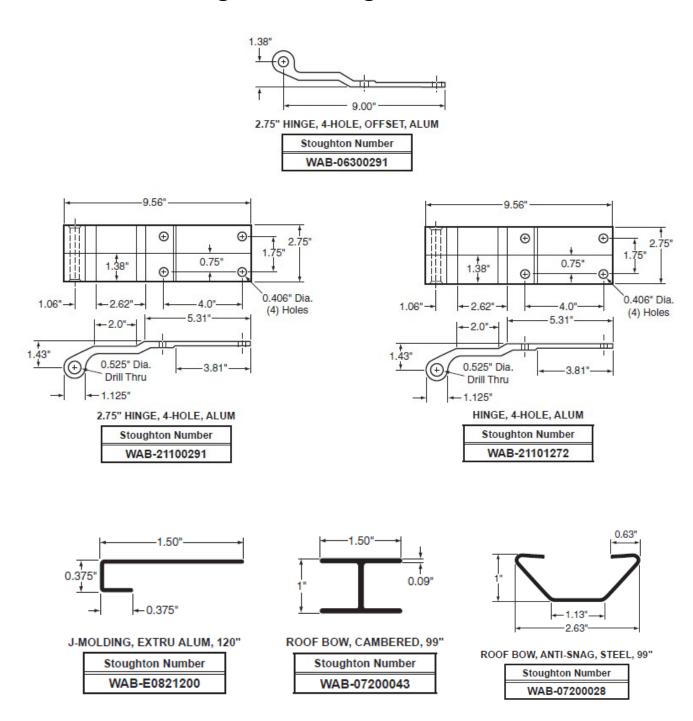

Your Make. Your Model. Your Part.

# Made-to-fit Wabash Body Parts in stock at Stoughton Parts



# **Corner Caps & Corner Radius**





# Hinges, J-Molding, Roof Bows









# **Nose Posts, Nose Rails & Trailer Headers**





### **Side Posts**





# **Upper Rails & Side Panels**



# AT STOUGHTON, IT'S ABOUT MORE THAN JUST PARTS.

Stoughton Parts focuses its efforts on being a premier value-added supplier to the heavy duty aftermarket. We pride ourselves on our industry leading customer service, order fill rate and order fill accuracy.

### **YOU CAN EXPECT:**

- u Thousands of parts in stock every day
- u Not only top quality Stoughton parts but competitive make/model parts
- u Personalized service
- u Experienced and knowledgeable technical support
- u Online ordering, tracking and invoice access capabilities
- u Weekly delivery routes to minimize freight costs along with daily parcel & LTL shipping

Created 201